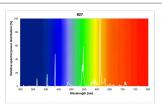

|
| Wattage (W)                     | 7                                                                                                         |
| Product Voltage (V)             | 220                                                                                                       |
| Dimmable                        | No                                                                                                        |
| Average life (Nominal) (h)      | 12000                                                                                                     |
| Product EAN number              | 5410288258812                                                                                             |

### **PHOTOMETRY**





Lynx S *LYNX-S 7W/827 G23 SLV 10 p* **0025881** 

# TECHNICAL DRAWINGS