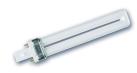

## Lynx S LYNX-S 7W/827 G23 SLV 10 p 0025881

#### **Product features**

- Single-bend pin base compact lamp, - Suitable for operation on electronic control gear (SE version), - For use with magnetic ballast (S Version), - Dimmable with suitable ballast, - Excellent colour rendering, - Suitable for emergency lighting

### PRODUCT OVERVIEW

| Product name                    | LYNX-S 7W/827 G23 SLV 10 p                                                                                |
|---------------------------------|-----------------------------------------------------------------------------------------------------------|
| Technology                      | Compact Fluorescent                                                                                       |
| Watt (Rated) (W)                | 7                                                                                                         |
| Lamp shape                      | Other                                                                                                     |
| Type                            | Lynx S                                                                                                    |
| Cap/Base                        | G23                                                                                                       |
| Lamp finish                     | Frosted/Coated                                                                                            |
| Fixture rating                  | Open                                                                                                      |
| General application             | Education, Hospitality, Logistics & Industry, Museums & Galleries, Office, Retail, Residential & Consumer |
| ETIM Class                      | EC000087                                                                                                  |
| E-number FI                     | 4944080                                                                                                   |
| E-number SE                     | 8357254                                                                                                   |
| Luminous flux (lm)              | 425                                                                                                       |
| Colour temperature (K)          | 2700                                                                                                      |
| Light colour                    | Homelight                                                                                                 |
| CRI (Ra)                        | 82                                                                                                        |
| Colour Variation Initial (SDCM) | SDCM5                                                                                                     |
| Photobiological Risk Group      | Not applicable                                                                                            |
| Wattage (W)                     | 7                                                                                                         |
| Product Voltage (V)             | 220                                                                                                       |
| Dimmable                        | No                                                                                                        |
| Average life (Nominal) (h)      | 12000                                                                                                     |
| Product EAN number              | 5410288258812                                                                                             |