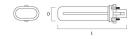

| 7                                                                                                         |
| Product Voltage (V)             | 220                                                                                                       |
| Dimmable                        | No                                                                                                        |
| Average life (Nominal) (h)      | 12000                                                                                                     |
| Product EAN number              | 5410288258812                                                                                             |

### **PHOTOMETRY**





Lynx S *LYNX-S 7W/827 G23 SLV 10 p* **0025881** 

# TECHNICAL DRAWINGS