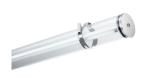

# Sylproof Tubular - Electronic Sylproof Tubular IP66 154 EB 840 RAP 0042403



#### **Product features**

















### PRODUCT OVERVIEW

| Product name                | Sylproof Tubular IP66 154 EB 840 RAP           |
|-----------------------------|------------------------------------------------|
| Technology                  | Fluorescent                                    |
| Cap/Base                    | G5                                             |
| Housing                     | PC Polycarbonate                               |
| Mount                       | Ceiling surface mounting, Wall surface mounted |
| Environment                 | Interior                                       |
| General application         | Hospitality, Logistics & Industry              |
| ETIM Class                  | EC000109                                       |
| Wa