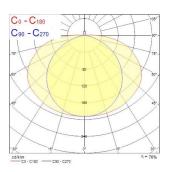

1                                             |
| Electrical protection       | Class I                                        |
| Control gear type           | Electronic ballast                             |
| Dimmable                    | No                                             |
| Housing colour              | RAL 9016 - Traffic white / Bezel               |
| IP rating                   | IP66                                           |
| IK rating                   | IK10                                           |
| Product EAN number          | 5410288424033                                  |
| Light source included       | 0002782                                        |

### **PHOTOMETRY**



## Sylproof Tubular - Electronic Sylproof Tubular IP66 154 EB 840 RAP 0042403





### **TECHNICAL DRAWINGS**