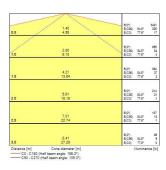

51                                             |
| Electrical protection       | Class I                                        |
| Control gear type           | Electronic ballast                             |
| Dimmable                    | No                                             |
| Housing colour              | RAL 9016 - Traffic white / Bezel               |
| IP rating                   | IP66                                           |
| IK rating                   | IK10                                           |
| Product EAN number          | 5410288424033                                  |
| Light source included       | 0002782                                        |

### **PHOTOMETRY**



## Sylproof Tubular - Electronic Sylproof Tubular IP66 154 EB 840 RAP 0042403





### **TECHNICAL DRAWINGS**