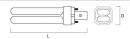

V)             | 220                                                                                                       |
| Dimmable                        | No                                                                                                        |
| Average life (Nominal) (h)      | 12000                                                                                                     |
| Product EAN number              | 5410288259093                                                                                             |
|                                 |                                                                                                           |

## PHOTOMETRY





Lynx D *Lynx-D Superia 13W/830 G24d-1 SLV* 0025909

## **TECHNICAL DRAWINGS**