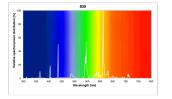

|
| Product Voltage (V)             | 220                                                                                                       |
| Dimmable                        | No                                                                                                        |
| Average life (Nominal) (h)      | 12000                                                                                                     |
| Product EAN number              | 5410288259093                                                                                             |
|                                 |                                                                                                           |

## PHOTOMETRY





Lynx D *Lynx-D Superia 13W/830 G24d-1 SLV* 0025909

## **TECHNICAL DRAWINGS**