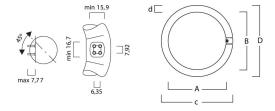

| 22                                                                                                        |
| Product Voltage (V)             | 62                                                                                                        |
| Dimmable                        | Yes                                                                                                       |
| Average life (Nominal) (h)      | 12000                                                                                                     |
| Product EAN number              | 5410288019604                                                                                             |

#### **PHOTOMETRY**





# T9 Circline Plus *FC22/830* 0001960

### **TECHNICAL DRAWINGS**