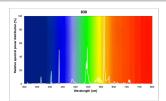

|
| Wattage (W)                     | 22                                                                                                        |
| Product Voltage (V)             | 62                                                                                                        |
| Dimmable                        | Yes                                                                                                       |
| Average life (Nominal) (h)      | 12000                                                                                                     |
| Product EAN number              | 5410288019604                                                                                             |

#### **PHOTOMETRY**





# T9 Circline Plus *FC22/830* 0001960

### **TECHNICAL DRAWINGS**