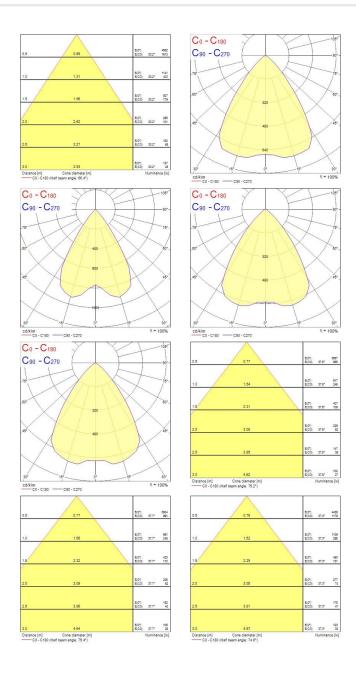

gical Risk Group  | RG1                                   |
| Total power consumption (W) | 17                                    |
| Electrical protection       | Class II                              |
| Control gear type           | Electronic ballast                    |
| Dimmable                    | Yes                                   |
| Minimum dimming level (%)   | 99                                    |
| Housing colour              | White                                 |
| IP rating                   | IP23                                  |
| IK rating                   | IK02                                  |
| Product EAN number          | 8711971981046                         |

#### **PHOTOMETRY**



# Insaver LED II 150 Insaver LED II 150 Low Output WW DALI 3098104



#### **TECHNICAL DRAWINGS**