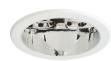

#### **Product features**

Circular LED downlight with up to 114lm/W efficacy and 2,400 luminaire lumen output. Innovative easy installation system allows for a rapid, single point installation. For 150mm cut outs. IP44 or UGR<19 compliant with additional accessories. 3 hour emergency and surface mounted versions available. Plus3 version includes Wieland GST connector.

### PRODUCT OVERVIEW

| Product name                | Insaver LED II 150 Low Output WW DALI |
|-----------------------------|---------------------------------------|
| Technology                  | LED                                   |
| Housing                     | AGC (advanced graphite composite)     |
| Mount                       | Ceiling recessed mounting             |
| Environment                 | Internal                              |
| General application         | Office                                |
| ETIM Class                  | EC001744                              |
| E-number FI                 | 4271288                               |
| E-number SE                 | 7464705                               |
| Warranty                    | 5 years                               |
| Fixture luminous flux (lm)  | 1650                                  |
| Luminaire efficacy (lm/W)   | 97                                    |
| LOR (%)                     | 100                                   |
| Colour temperature (K)      | 3000                                  |
| CRI (Ra)                    | 80                                    |
| Colour Consistency (SDCM)   | 3                                     |
| Beam Angle (°)              | 76                                    |
| Glare control               | < 19                                  |
| Photobiological Risk Group  | RG1                                   |
| Total power consumption (W) | 17                                    |
| Electrical protection       | Class II                              |
| Control gear type           | Electronic ballast                    |
| Dimmable                    | Yes                                   |
| Minimum dimming level (%)   | 99                                    |
| Housing colour              | White                                 |
| IP rating                   | IP23                                  |
| IK rating                   | IK02                                  |
| Product EAN number          | 8711971981046                         |