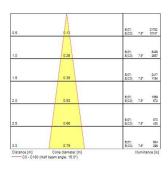

|
| Total power consumption (W) | 26                                        |
| Electrical protection       | Class I                                   |
| Control gear type           | Electronic ballast                        |
| Control gear mounting       | Integrated                                |
| Housing colour              | White                                     |
| IP rating                   | IP20                                      |
| IK rating                   | IK02                                      |
| Product EAN number          | 5025768528554                             |
|                             |                                           |

#### **PHOTOMETRY**



# Beacon Muse 26W Beacon Muse 26W 3K Trailing Edge SM White 2052855





### **TECHNICAL DRAWINGS**