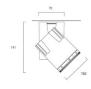

ower consumption (W) | 26                                        |
| Electrical protection       | Class I                                   |
| Control gear type           | Electronic ballast                        |
| Control gear mounting       | Integrated                                |
| Housing colour              | White                                     |
| IP rating                   | IP20                                      |
| IK rating                   | IK02                                      |
| Product EAN number          | 5025768528554                             |
|                             |                                           |

#### **PHOTOMETRY**



# Beacon Muse 26W Beacon Muse 26W 3K Trailing Edge SM White 2052855





### **TECHNICAL DRAWINGS**