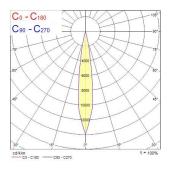

|
| Total power consumption (W) | 26                                        |
| Electrical protection       | Class I                                   |
| Control gear type           | Electronic ballast                        |
| Control gear mounting       | Integrated                                |
| Housing colour              | White                                     |
| IP rating                   | IP20                                      |
| IK rating                   | IK02                                      |
| Product EAN number          | 5025768528554                             |
|                             |                                           |

#### **PHOTOMETRY**



# Beacon Muse 26W Beacon Muse 26W 3K Trailing Edge SM White 2052855





### **TECHNICAL DRAWINGS**