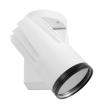

#### **Product features**

Integrated LED spotlight, white RAL 9016, unique helix mechanism for adjusting beam angle from a 10° spot to a 65° flood, compact and minimalist design, ideal for museum, gallery and high-end retail applications, die-cast aluminium body, passive cooling heatsink, beam angle: 10° spot to 65° flood, optics: diffuse lens, colour temperature: 3000K warm white, total system power: 29W, total fixture output: 837lm, LOR: 100%, colour rendering: Ra 97 typical, LED Chromacity: 3 step MacAdam ellipse, lifetime: 50,000 hours at 70% of the original output (L70), energy class: A++, A+, A, IR/UV free light source without heat radiation, operating voltage: 220-240V / 50-60Hz, electronic driver, trailing edge dimmable, electrical protection: CLASS I, surface mounting plate, ingress protection rating: IP20, suitable for internal environment only, horizontal rotation: 355°, vertical tilt: 90°, lockable positioning using Allen key, dimensions: Ø79x167x85mm, weight: 1.2kg.