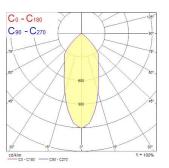

|
| Colour Variation Initial (SDCM) SDCM3                |
| Beam Angle (°) 43                                    |
| Photobiological Risk Group RG1                       |
| Total power consumption (W) 77                       |
| Electrical protection Class II                       |
| Control gear type Electronic ballast                 |
| Control gear mounting Remote                         |
| Dimmable No                                          |
| Housing colour White                                 |
| IP rating IP20                                       |
|                                                      |
| IK rating IK02                                       |

#### PHOTOMETRY



# Expospot 90 cardan square - Sylvania EXPOSPOT 90 TRIO HE RA80 4000K MB WHITE 0060319





### TECHNICAL DRAWINGS