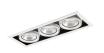

## Expospot 90 cardan square - Sylvania EXPOSPOT 90 TRIO HE RA80 4000K MB WHITE 0060319

#### **Product features**

Integrated LED triple gimbal accent downlight, trio head, ideal for retail and display applications, diecast aluminium body, passive cooling, beam angle: 43°, optics: aluminium reflector and lens combination, colour temperature: 4000K neutral white, total system power: 77W, total fixture output: 3x3232lm, 126lm/W, LOR: 100%, colour rendering: Ra 80 typical, LED Chromacity: 3 step MacAdam ellipse, lifetime: 60,000 hours at 70% of the original output (L70B50), energy class: A++, A+, A, IR/UV free light source without heat radiation, operating voltage: 220-240V / 50-60Hz, electronic driver, nondimmable, electrical protection: CLASS II, ingress protection rating: IP20, suitable for internal environment only, ceiling cut-out: 148x422mm, dimensions: 163x437x104mm, weight: 2.75kg.