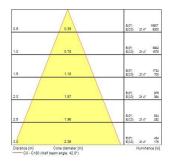

|
| Colour Variation Initial (SDCM) SDCM3                |
| Beam Angle (°) 43                                    |
| Photobiological Risk Group RG1                       |
| Total power consumption (W) 77                       |
| Electrical protection Class II                       |
| Control gear type Electronic ballast                 |
| Control gear mounting Remote                         |
| Dimmable No                                          |
| Housing colour White                                 |
| IP rating IP20                                       |
|                                                      |
| IK rating IK02                                       |

#### PHOTOMETRY



# Expospot 90 cardan square - Sylvania EXPOSPOT 90 TRIO HE RA80 4000K MB WHITE 0060319





### TECHNICAL DRAWINGS