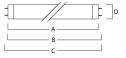

|
| Dimmable                                     | Yes                                                                                                       |
| Average life (Nominal) (h)                   | 24000                                                                                                     |
| Product EAN number                           | 5410288027999                                                                                             |
|                                              |                                                                                                           |

#### **PHOTOMETRY**





# T5 FHE Luxline Plus 21W/T5/827 FHE 0002799

### **TECHNICAL DRAWINGS**