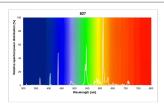

#### **PHOTOMETRY**

#### PRODUCT OVERVIEW

| Product name                                 | 21W/T5/827 FHE                                                                                            |
|----------------------------------------------|-----------------------------------------------------------------------------------------------------------|
| Technology                                   | Fluorescent                                                                                               |
| Watt (Rated) (W)                             | 21                                                                                                        |
| Lamp shape                                   | Tube, double-ended                                                                                        |
| Туре                                         | T5 FHE Luxline Plus                                                                                       |
| Cap/Base                                     | G5                                                                                                        |
| Lamp finish                                  | Frosted/Coated                                                                                            |
| Fixture rating                               | Open                                                                                                      |
| General application                          | Education, Hospitality, Logistics & Industry, Museums & Galleries, Office, Retail, Residential & Consumer |
| ETIM Class                                   | EC000108                                                                                                  |
| E-number FI                                  | 4944519                                                                                                   |
| E-number SE                                  | 8356508                                                                                                   |
| E-number Norway                              | 3843421                                                                                                   |
| Luminous flux (Im)                           | 1900                                                                                                      |
| Rated lamp efficacy 100h 50Hz at 35°C (Im/W) | 92                                                                                                        |
| Colour temperature (K)                       | 2700                                                                                                      |
| Light colour                                 | Homelight                                                                                                 |
| CRI (Ra)                                     | 85                                                                                                        |
| Colour Variation Initial (SDCM)              | SDCM5                                                                                                     |
| Photobiological Risk Group                   | Not applicable                                                                                            |
| Wattage (W)                                  | 21.00                                                                                                     |
| Product Voltage (V)                          | 123                                                                                                       |
| Dimmable                                     | Yes                                                                                                       |
| Average life (Nominal) (h)                   | 24000                                                                                                     |
| Product EAN number                           | 5410288027999                                                                                             |
|                                              |                                                                                                           |