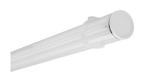

## Start Tubular - Electronic & Microwave sensor Start Tubular IP66 228 EB MW 840 0042316

## PRODUCT OVERVIEW

| Product name                | Start Tubular IP66 228 EB MW 840  |
|-----------------------------|-----------------------------------|
| Technology                  | Fluorescent                       |
| Housing                     | PC Polycarbonate                  |
| Environment                 | Interior                          |
| General application         | Hospitality, Logistics & Industry |
| ETIM Class                  | EC000109                          |
| Fixture luminous flux (lm)  | 4141                              |
| Luminaire efficacy (Im/W)   | 77                                |
| LOR (%)                     | 80                                |
| Colour temperature (K)      | 4000                              |
| Light colour                | Neutral White                     |
| Total power consumption (W) | 54                                |
| Electrical protection       | Class I                           |
| Control gear type           | Electronic ballast                |
| Housing colour              | RAL 9016 - Traffic white / Bezel  |
| IP rating                   | IP66                              |
| IK rating                   | IK08                              |
| Product EAN number          | 5410288423166                     |
| Light source included       | 0002767                           |