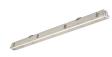

## Sylproof Superia LED G3 MW SYLPROOF SUPERIA LED G3 1200mm Single 4K DALI MW 0048699

#### **Product features**

Sylproof Superia, integrated LED weatherproof luminaire, with UV stabilized flat diffuser and linear
prisms designed to achieve uniform lit appearance, optimise light output and to reduce glare, stainless
steel diffuser clips and fixing brackets for surface and wall mounting. Polycarbonate housing,
Polycarbonate diffuser, DALI dimmable, with MW sensor, 4000K, CRI80, 3800 Im, 27 W, 140 Im/W,
nominal average life (h):50000, energy class: A++ A+ A Class I,IK08, IP65.

#### PRODUCT OVERVIEW

| Product name                    | SYLPROOF SUPERIA LED G3 1200mm Single 4K DALI MW |
|---------------------------------|--------------------------------------------------|
| Technology                      | LED                                              |
| Housing                         | PC Polycarbonate                                 |
| Mount                           | Ceiling surface mounting                         |
| General application             | Logistics & Industry                             |
| ETIM Class                      | EC000109                                         |
| Warranty                        | 5 years                                          |
| Fixture luminous flux (lm)      | 3800                                             |
| Luminaire efficacy (lm/W)       | 140                                              |
| Colour temperature (K)          | 4000                                             |
| Light colour                    | Neutral White                                    |
| CRI (Ra)                        | 80                                               |
| Colour Variation Initial (SDCM) | SDCM3                                            |
| Beam Angle (°)                  | 100                                              |
| Photobiological Risk Group      | RG0                                              |
| Total power consumption (W)     | 27                                               |
| Electrical protection           | Class I                                          |
| Control gear type               | Electronic ballast                               |
| Dimmable                        | Yes                                              |
| Minimum dimming level (%)       | 1                                                |
| Housing colour                  | Grey                                             |
| IP rating                       | IP65                                             |
| IK rating                       | IK08                                             |
| Product EAN number              | 5410288486994                                    |