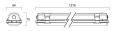

ss I                                          |
| Control gear type               | Electronic ballast                               |
| Dimmable                        | Yes                                              |
| Minimum dimming level (%)       | 1                                                |
| Housing colour                  | Grey                                             |
| IP rating                       | IP65                                             |
| IK rating                       | IK08                                             |
| Product EAN number              | 5410288486994                                    |

#### **PHOTOMETRY**



# Sylproof Superia LED G3 MW SYLPROOF SUPERIA LED G3 1200mm Single 4K DALI MW 0048699





### **TECHNICAL DRAWINGS**