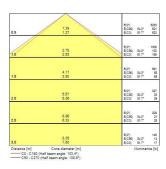

rical protection           | Class I                                          |
| Control gear type               | Electronic ballast                               |
| Dimmable                        | Yes                                              |
| Minimum dimming level (%)       | 1                                                |
| Housing colour                  | Grey                                             |
| IP rating                       | IP65                                             |
| IK rating                       | IK08                                             |
| Product EAN number              | 5410288486994                                    |

#### **PHOTOMETRY**



# Sylproof Superia LED G3 MW SYLPROOF SUPERIA LED G3 1200mm Single 4K DALI MW 0048699





### **TECHNICAL DRAWINGS**