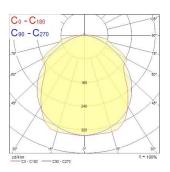

cal protection           | Class I                                          |
| Control gear type               | Electronic ballast                               |
| Dimmable                        | Yes                                              |
| Minimum dimming level (%)       | 1                                                |
| Housing colour                  | Grey                                             |
| IP rating                       | IP65                                             |
| IK rating                       | IK08                                             |
| Product EAN number              | 5410288486994                                    |

#### **PHOTOMETRY**



# Sylproof Superia LED G3 MW SYLPROOF SUPERIA LED G3 1200mm Single 4K DALI MW 0048699





### **TECHNICAL DRAWINGS**