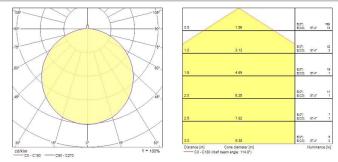

|
| Control gear type      | Electronic ballast                                                                |
| Control gear mounting  | Integral                                                                          |
| Housing colour         | Silver                                                                            |
| IP rating              | IP55                                                                              |
| IK rating              | IK10                                                                              |
| Product EAN number     | 5026524550055                                                                     |
|                        |                                                                                   |

#### PHOTOMETRY





## Monitor LED Monitor LED 4000K Emergency Silver 4055005



### **TECHNICAL DRAWINGS**