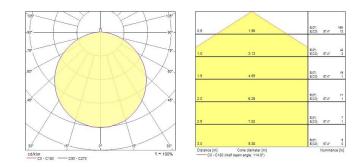

|
| Control gear mounting  | Integral                                                                          |
| Housing colour         | Silver                                                                            |
| IP rating              | IP55                                                                              |
| IK rating              | IK10                                                                              |
| Product EAN number     | 5026524550055                                                                     |
|                        |                                                                                   |

#### PHOTOMETRY





## Monitor LED Monitor LED 4000K Emergency Silver 4055005



### **TECHNICAL DRAWINGS**