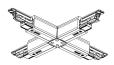

## Product features

Global Trac Pulse accessory - Glass fiber reinforced polycarbonate X-feed that is applicable for threecircuit track systems where the polarity ridge is in the outer side and on the left. Dimensions - 166 x 166 x 33 mm (L x W x H), black (RAL 9005).