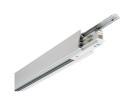

Lytespan 3 - Joiner Track Kit

Lytespan 3 3-circuit - Joiner Track - 3m - White 2030736

## **Product features**

Lytespan 3 - 3 Circuit Track Joiner kit, compact venturi trunk profile, extruded aluminium body, suitable for surface mounting, Supplied with Track Unit, Straight Coupler and Surface Mount Clips, (LxWxH) 3000x37x45mm, 3.55kg, White RAL 9016, Class 1, maximum installed load: 3x3680W (11040W), fuse: 3x16A, supply cable: 5 x 1.5mm², 400 VAC supply