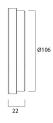

**Product features**

 2093113 BEACON XL MUSE ELONGATION Elongation lens accessory, lens for creating an elongated beam, ideal for lighting signage and banners in retail and display environments, suitable for use on Beacon XL Muse, dimension: Ø112mm.

## RK C€

### PRODUCT OVERVIEW

| Product name        | BEACON XL MUSE ELONGATION   |
|---------------------|-----------------------------|
| Technology          | Accessory                   |
| Housing             | Aluminium                   |
| General application | Museums & Galleries, Retail |
| ETIM Class          | EC002558                    |
| Warranty            | 5 years                     |
| Housing colour      | Black                       |
| Product EAN number  | 5025768931132               |

### **TECHNICAL DRAWINGS**