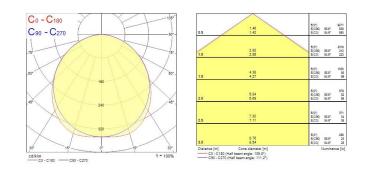

|
| Glare control               | < 19                                |
| Total power consumption (W) | 72                                  |
| Electrical protection       | Class I                             |
| Control gear type           | Other                               |
| Dimmable                    | Yes                                 |
| Minimum dimming level (%)   | 90                                  |
| Housing colour              | White                               |
| IP rating                   | IP20                                |
| IK rating                   | IK02                                |
| Product EAN number          | 5410288422909                       |

### PHOTOMETRY



# HSX Syl-Line HSXSYL LED NW 1-10V 1720 WB 0042290



## **TECHNICAL DRAWINGS**