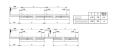

| Glare control               | < 19                                |
| Total power consumption (W) | 72                                  |
| Electrical protection       | Class I                             |
| Control gear type           | Other                               |
| Dimmable                    | Yes                                 |
| Minimum dimming level (%)   | 90                                  |
| Housing colour              | White                               |
| IP rating                   | IP20                                |
| IK rating                   | IK02                                |
| Product EAN number          | 5410288422909                       |

### PHOTOMETRY



# HSX Syl-Line HSXSYL LED NW 1-10V 1720 WB 0042290



## **TECHNICAL DRAWINGS**