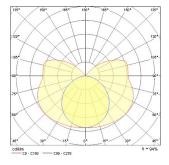

|
| Fixture luminous flux (lm)  | 1645                     |
| LOR (%)                     | 94                       |
| Light colour                | N/A                      |
| Total power consumption (W) | 32                       |
| Electrical protection       | Class I                  |
| Control gear type           | Electronic ballast       |
| Control gear mounting       | Integral                 |
| Dimmable                    | No                       |
| Housing colour              | White                    |
| IP rating                   | IP20                     |
| IK rating                   | IK02                     |
| Product EAN number          | 5410288463032            |

#### **PHOTOMETRY**



# SylFast T5 SylFast FHE 1x28W T16 G5 0046303





### **TECHNICAL DRAWINGS**