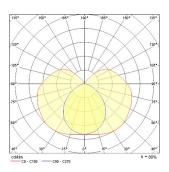

s                  |
| Fixture luminous flux (lm)  | 1645                     |
| LOR (%)                     | 94                       |
| Light colour                | N/A                      |
| Total power consumption (W) | 32                       |
| Electrical protection       | Class I                  |
| Control gear type           | Electronic ballast       |
| Control gear mounting       | Integral                 |
| Dimmable                    | No                       |
| Housing colour              | White                    |
| IP rating                   | IP20                     |
| IK rating                   | IK02                     |
| Product EAN number          | 5410288463032            |

#### **PHOTOMETRY**



# SylFast T5 SylFast FHE 1x28W T16 G5 0046303





### **TECHNICAL DRAWINGS**