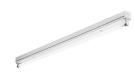

#### **Product features**

T5 fluorescent batten made from roll-formed steel. With punch out conduit holes on both ends and 3 pole terminal block. White body. For use with T5 lamps (ordered seperately). IP20. IK02. 220-240V. Class 1. Electronic ballast (non-dimmable).

#### PRODUCT OVERVIEW

| Product name                | SylFast FHE 1x28W T16 G5 |
|-----------------------------|--------------------------|
| Technology                  | Fluorescent              |
| Cap/Base                    | G5                       |
| Housing                     | Steel                    |
| Mount                       | Ceiling surface mounting |
| Environment                 | Internal                 |
| General application         | Logistics & Industry     |
| ETIM Class                  | EC000109                 |
| E-number Norway             | 3344202                  |
| Warranty                    | 2 years                  |
| Fixture luminous flux (lm)  | 1645                     |
| LOR (%)                     | 94                       |
| Light colour                | N/A                      |
| Total power consumption (W) | 32                       |
| Electrical protection       | Class I                  |
| Control gear type           | Electronic ballast       |
| Control gear mounting       | Integral                 |
| Dimmable                    | No                       |
| Housing colour              | White                    |
| IP rating                   | IP20                     |
| IK rating                   | IK02                     |
| Product EAN number          | 5410288463032            |

### **TECHNICAL DRAWINGS**