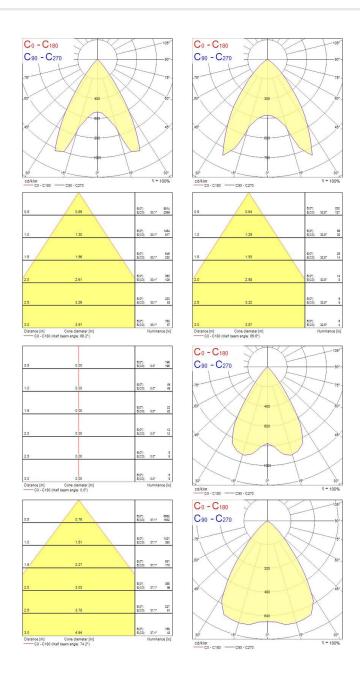

|
| Total power consumption (W) | 22                                        |
| Electrical protection       | Class II                                  |
| Control gear type           | Electronic ballast                        |
| Dimmable                    | Yes                                       |
| Minimum dimming level (%)   | 99                                        |
| Housing colour              | White                                     |
| IP rating                   | IP23                                      |
| IK rating                   | IK02                                      |
| Product EAN number          | 8711971981268                             |

#### **PHOTOMETRY**



# Insaver LED II 150 Insaver LED II 150 High Output WW DALI E3 3098126



## **TECHNICAL DRAWINGS**