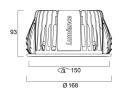

ower consumption (W) | 22                                        |
| Electrical protection       | Class II                                  |
| Control gear type           | Electronic ballast                        |
| Dimmable                    | Yes                                       |
| Minimum dimming level (%)   | 99                                        |
| Housing colour              | White                                     |
| IP rating                   | IP23                                      |
| IK rating                   | IK02                                      |
| Product EAN number          | 8711971981268                             |

#### **PHOTOMETRY**



# Insaver LED II 150 Insaver LED II 150 High Output WW DALI E3 3098126



## **TECHNICAL DRAWINGS**