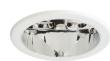

#### **Product features**

Circular LED downlight with up to 114lm/W efficacy and 2,400 luminaire lumen output. Innovative easy installation system allows for a rapid, single point installation. For 150mm cut outs. IP44 or UGR<19 compliant with additional accessories. 3 hour emergency and surface mounted versions available. Plus3 version includes Wieland GST connector.

### PRODUCT OVERVIEW

| Product name                | Insaver LED II 150 High Output WW DALI E3 |
|-----------------------------|-------------------------------------------|
| Technology                  | LED                                       |
| Housing                     | AGC (advanced graphite composite)         |
| Mount                       | Ceiling recessed mounting                 |
| Environment                 | Internal                                  |
| General application         | Office                                    |
| ETIM Class                  | EC001744                                  |
| Warranty                    | 5 years                                   |
| Fixture luminous flux (lm)  | 2088                                      |
| Luminaire efficacy (lm/W)   | 95                                        |
| LOR (%)                     | 100                                       |
| Colour temperature (K)      | 3000                                      |
| CRI (Ra)                    | 80                                        |
| Colour Consistency (SDCM)   | 3                                         |
| Beam Angle (°)              | 76                                        |
| Glare control               | < 19                                      |
| Photobiological Risk Group  | RG1                                       |
| Total power consumption (W) | 22                                        |
| Electrical protection       | Class II                                  |
| Control gear type           | Electronic ballast                        |
| Dimmable                    | Yes                                       |
| Minimum dimming level (%)   | 99                                        |
| Housing colour              | White                                     |
| IP rating                   | IP23                                      |
| IK rating                   | IK02                                      |
| Product EAN number          | 8711971981268                             |