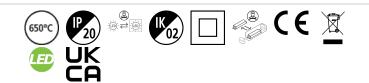

#### Product features

Integrated LED spotlight, white RAL 9016, compact and minimalist design, ideal for retail, display, museum and gallery applications, die-cast aluminium body, passive cooling heatsink, beam angle: 12° narrow beam, optics: Fresnel lens for controlled beam, colour temperature: 4000K neutral white, total system power: 21W, total fixture output: 1669lm, luminaire efficacy: 79lm/W, LOR: 100%, colour rendering: Ra 93 typical, LED Chromacity: 3 step MacAdam ellipse, lifetime: >72,000 hours at L80B50, energy class: A++, A+, A, IR/UV free light source without heat radiation, operating voltage: 220-240V / 50-60Hz, drive current: 500mA, electronic driver, trailing edge dimmable, power factor: 0.9 electrical protection: CLASS II, 1-circuit track adaptor, suitable for Concord Lytespan 1 track, ingress protection rating: IP20, suitable for internal environment only, horizontal rotation: 355°, vertical tilt: 90°, dimensions: Ø80x130x169mm, weight: 0.96kg.

#### PRODUCT OVERVIEW

| Product name                | BEACON 93CRI 4K NARROW BEAM L1 TRAILING EDGE<br>WHITE |
|-----------------------------|-------------------------------------------------------|
| Technology                  | LED                                                   |
| Housing                     | Aluminium                                             |
| Mount                       | Track mounting                                        |
| Environment                 | Internal                                              |
| General application         | Museums & Galleries, Retail                           |
| ETIM Class                  | EC001744                                              |
| Warranty                    | 5 years                                               |
| Fixture luminous flux (Im)  | 1669                                                  |
| Luminaire efficacy (Im/W)   | 79                                                    |
| LOR (%)                     | 100                                                   |
| Colour temperature (K)      | 4000                                                  |
| Light colour                | Neutral White                                         |
| CRI (Ra)                    | 93                                                    |
| Colour Consistency (SDCM)   | 3                                                     |
| Beam Angle (°)              | 12                                                    |
| Photobiological Risk Group  | RG1                                                   |
| Total power consumption (W) | 21                                                    |
| Product Voltage (V)         | 240                                                   |
| Electrical protection       | Class II                                              |
| Control gear type           | Electronic ballast                                    |
| Minimum dimming level (%)   | 97                                                    |
| Housing colour              | White                                                 |
| IP rating                   | IP20                                                  |
| IK rating                   | IK02                                                  |
| Product EAN number          | 5025768595990                                         |
|                             |                                                       |