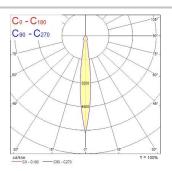

| Electrical protection       | Class II                                              |
| Control gear type           | Electronic ballast                                    |
| Minimum dimming level (%)   | 97                                                    |
| Housing colour              | White                                                 |
| IP rating                   | IP20                                                  |
| IK rating                   | IK02                                                  |
| Product EAN number          | 5025768595990                                         |
|                             |                                                       |



## Beacon LED BEACON 93CRI 4K NARROW BEAM L1 TRAILING EDGE WHITE 2059599

#### PHOTOMETRY





### **TECHNICAL DRAWINGS**