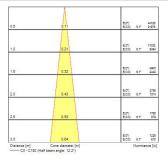

|
| Electrical protection       | Class II                                              |
| Control gear type           | Electronic ballast                                    |
| Minimum dimming level (%)   | 97                                                    |
| Housing colour              | White                                                 |
| IP rating                   | IP20                                                  |
| IK rating                   | IK02                                                  |
| Product EAN number          | 5025768595990                                         |
|                             |                                                       |



## Beacon LED BEACON 93CRI 4K NARROW BEAM L1 TRAILING EDGE WHITE 2059599

#### PHOTOMETRY





### **TECHNICAL DRAWINGS**