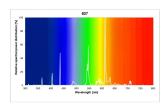

|
| Wattage (W)                     | 28                                                                                                        |
| Product Voltage (V)             | 95                                                                                                        |
| Dimmable                        | Yes                                                                                                       |
| Average life (Nominal) (h)      | 10000                                                                                                     |
| Product EAN number              | 5410288249971                                                                                             |

## PHOTOMETRY



Lynx QE Lynx QE 28W GR10Q 827 0024997



## **TECHNICAL DRAWINGS**