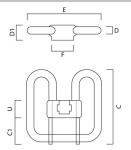

age (W)                     | 28                                                                                                        |
| Product Voltage (V)             | 95                                                                                                        |
| Dimmable                        | Yes                                                                                                       |
| Average life (Nominal) (h)      | 10000                                                                                                     |
| Product EAN number              | 5410288249971                                                                                             |

## PHOTOMETRY



Lynx QE Lynx QE 28W GR10Q 827 0024997



## **TECHNICAL DRAWINGS**