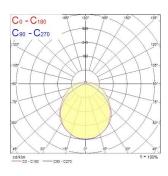

|
| Dimmable                    | Yes                                                          |
| Minimum dimming level (%)   | 95                                                           |
| Housing colour              | White                                                        |
| IP rating                   | IP44                                                         |
| IK rating                   | IK08                                                         |
| Product EAN number          | 5410288448978                                                |
|                             |                                                              |

## **PHOTOMETRY**



# DeltaWing LED - DALI dimmable & Microwave sensor DELTAWING LED51 DALI MW 4K 1200 0044897





## **TECHNICAL DRAWINGS**