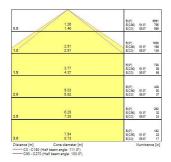

|
| Dimmable                    | Yes                                                          |
| Minimum dimming level (%)   | 95                                                           |
| Housing colour              | White                                                        |
| IP rating                   | IP44                                                         |
| IK rating                   | IK08                                                         |
| Product EAN number          | 5410288448978                                                |
|                             |                                                              |

## **PHOTOMETRY**



# DeltaWing LED - DALI dimmable & Microwave sensor DELTAWING LED51 DALI MW 4K 1200 0044897





## **TECHNICAL DRAWINGS**