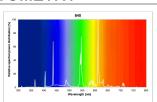

|
| Wattage (W)                     | 11                                                                                                        |
| Product Voltage (V)             | 220                                                                                                       |
| Dimmable                        | No                                                                                                        |
| Average life (Nominal) (h)      | 12000                                                                                                     |
| Product EAN number              | 5410288259031                                                                                             |

### **PHOTOMETRY**





Lynx SE LYNX-SE 11W/840 2G7 SLV 10 0025903

# TECHNICAL DRAWINGS