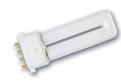

## Lynx SE LYNX-SE 11W/840 2G7 SLV 10 0025903

#### **Product features**

- Single-bend pin base compact lamp, - Suitable for operation on electronic control gear (SE version), -For use with magnetic ballast (S Version), - Dimmable with suitable ballast, - Excellent colour rendering, - Suitable for emergency lighting

### PRODUCT OVERVIEW

| Product name                    | LYNX-SE 11W/840 2G7 SLV 10                                                                                |
|---------------------------------|-----------------------------------------------------------------------------------------------------------|
| Technology                      | Compact Fluorescent                                                                                       |
| Watt (Rated) (W)                | 11                                                                                                        |
| Lamp shape                      | Other                                                                                                     |
| Туре                            | Lynx SE                                                                                                   |
| Cap/Base                        | 2G7                                                                                                       |
| Lamp finish                     | Frosted/Coated                                                                                            |
| Fixture rating                  | Open                                                                                                      |
| General application             | Education, Hospitality, Logistics & Industry, Museums & Galleries, Office, Retail, Residential & Consumer |
| ETIM Class                      | EC000087                                                                                                  |
| E-number FI                     | 4944102                                                                                                   |
| E-number SE                     | 8357282                                                                                                   |
| E-number Norway                 | 3825333                                                                                                   |
| Luminous flux (Im)              | 900                                                                                                       |
| Colour temperature (K)          | 4000                                                                                                      |
| Light colour                    | Cool White                                                                                                |
| CRI (Ra)                        | 82                                                                                                        |
| Colour Variation Initial (SDCM) | SDCM5                                                                                                     |
| Photobiological Risk Group      | Not applicable                                                                                            |
| Wattage (W)                     | 11                                                                                                        |
| Product Voltage (V)             | 220                                                                                                       |
| Dimmable                        | No                                                                                                        |
| Average life (Nominal) (h)      | 12000                                                                                                     |
| Product EAN number              | 5410288259031                                                                                             |